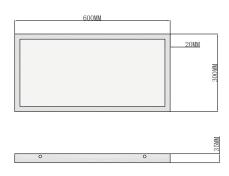

# **DIMENSION DRAW**

| Model:             | Verona                |
|--------------------|-----------------------|
| Format:            | Square                |
| Location:          | Interior              |
| Wattage:           | 36W                   |
| Materials:         | Aluminium             |
| Led Color:         | 3000K / 4000K / 6500K |
| Product Dimension: | 300x600mm             |
| IP Code:           | 20                    |
| Fixation:          | Ceiling               |
| CRI:               | 80                    |
| Lumen Output:      | 3,641LM               |
| Frequency:         | 50/60 Hz              |
| Beam Angle:        | L°                    |