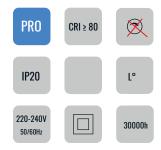

# **DIMENSION DRAW**

| Model:             | Verona                |
|--------------------|-----------------------|
| Format:            | Square                |
| Location:          | Interior              |
| Wattage:           | 36W                   |
| Materials:         | Aluminium             |
| Led Color:         | 3000K / 4000K / 6500K |
| Product Dimension: | 300x600mm             |
| IP Code:           | 20                    |
| Fixation:          | Ceiling               |
| CRI:               | 80                    |
| Lumen Output:      | 3,641LM               |
| Frequency:         | 50/60 Hz              |
| Beam Angle:        | L°                    |